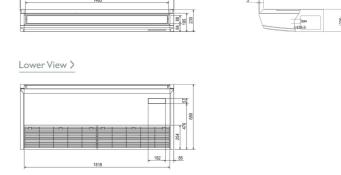

#### **INDOOR** Heating Capacity (kW) (nominal) 16 Cooling Capacity (kW) (nominal) 14 16 High Performance Heating Capacity (kW) (UK) COP Priority Heating Capacity (kW) (UK) 15 Cooling Capacity (kW) (UK) 13.3 Cooling Capacity (Hi-Sens Mode) (kW) (UK) 10.2 0.69 SHF (Hi-Sens Mode) (UK) 0.75 Heating Power Input (kW) (nominal) 0.11 Cooling Power Input (kW) (nominal) 0.11 Airflow (m³/min) - Lo-Mi1-Mi2-Hi 21 - 24 - 27 - 31 Sound Pressure Level (dBA) - Lo-Mi1-Mi2-Hi 36 - 39 - 42 - 44 Weight (kg) 38 Dimensions (mm) Width 1600 Dimensions (mm) Depth 680 Dimensions (mm) Height 230 Electrical Supply 220-240V, 50HZ SINGLE Running Current (A) - Heating / Cooling 0.76 / 0.76 Fuse Rating (BS88) - HRC (A) 6 Mains Cable No. Cores 3

## **DIMENSIONS** PCFY-P125VKM-E Front View > Side View >